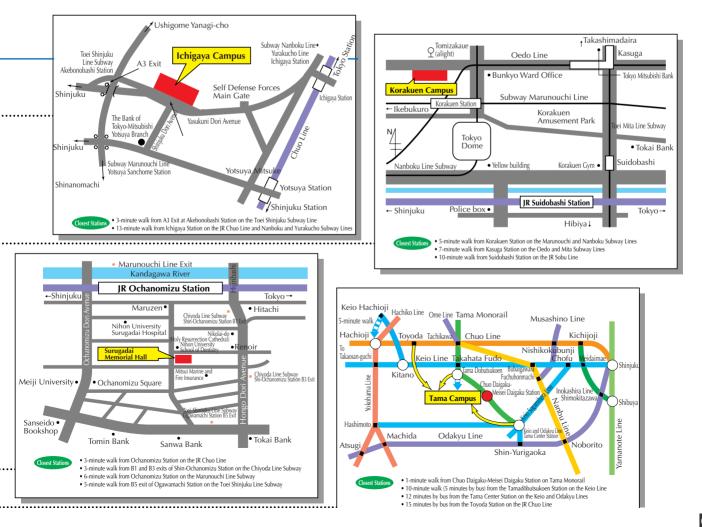

# Ichigaya Campus

| 42-8, Honmura-cho, Ichigaya, Shinjuku-ku, |       |  |
|-------------------------------------------|-------|--|
| Tokyo 162-8442                            |       |  |
| Office of the Ichigaya Campus 03-5368     | -3511 |  |
| Library Office                            | 3611  |  |
| Institute of Accounting Research          | 3641  |  |
| Office of the Legal Profession Courses    | 3621  |  |
|                                           |       |  |

## **Korakuen Campus**

| 1-13-27 Kasuga, Bunkyo-ku,              |       |
|-----------------------------------------|-------|
| Tokyo 112-8551                          |       |
| Office of the Faculty of Science and    |       |
| Engineering                             |       |
| 03-3817-                                | -1739 |
| Institute of Science and Engineering    | 1676  |
| Property Section at the Korakuen Campus | 1721  |
| General Affairs Section at the          |       |
| Korakuen Campus                         | 1701  |
| Student Life Section at the Korakuen    |       |
| Campus                                  | 1666  |
| Office of Science and Engineering       |       |
| Library                                 | 1976  |
| Branch Office of the Computing          |       |
| Center at the Korakuen Campus           | 1725  |
| Career Services Section at the          |       |
| Korakuen Campus                         | 1971  |
| Branch Office of the Health Center      |       |
| at the Korakuen Campus                  | 1722  |

## Surugadai Memorial Hall

| 3-11-5 Kanda Surugadai, Ch    | iyoda-ku,    |
|-------------------------------|--------------|
| Tokyo 101-8324                |              |
| General Affairs Office        |              |
| Office of the Surugadai Me    | emorial Hall |
|                               | 03-3292-3111 |
| Alumni Liaison Section        | 03-3219-6172 |
| Donations Section             | 6185         |
| Chuo University Alumni Asso   | ociation     |
| Secretariat-General           | 6175         |
| Branch Office of the Career S | Services     |
| Section                       | 6182         |
|                               |              |

# Access to Tama Campus