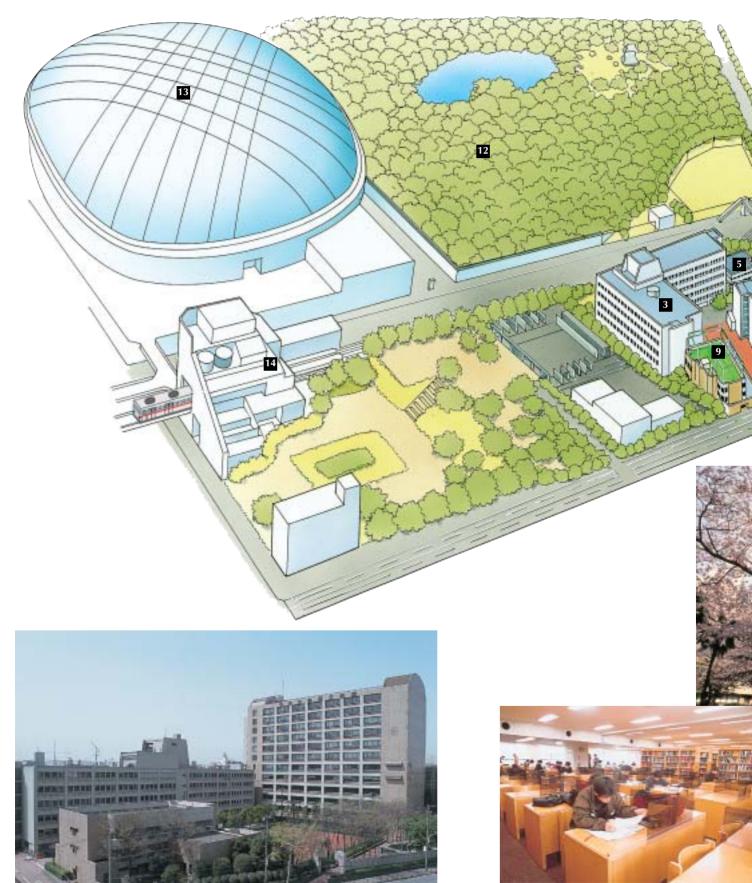

1-13-27 Kasuga, Bunkyo-ku, Tokyo 112-8551 Tel.: 03-3817-1711

Faculty of Science and Engineering Graduate School of Science and Engineering Institute of Science and Engineering Campus area: 27,141 square meters Building area (floor area): 58,080 square meters

## **Korakuen Campus**

| 1-13-27 Kasuga, Bunkyo-ku,              |       |
|-----------------------------------------|-------|
| Tokyo 112-8551                          |       |
| Office of the Faculty of Science and    |       |
| Engineering                             |       |
| 03-3817-                                | -1739 |
| Institute of Science and Engineering    | 1676  |
| Property Section at the Korakuen Campus | 1721  |
| General Affairs Section at the          |       |
| Korakuen Campus                         | 1701  |
| Student Life Section at the Korakuen    |       |
| Campus                                  | 1666  |
| Office of Science and Engineering       |       |
| Library                                 | 1976  |
| Branch Office of the Computing          |       |
| Center at the Korakuen Campus           | 1725  |
| Career Services Section at the          |       |
| Korakuen Campus                         | 1971  |
| Branch Office of the Health Center      |       |
| at the Korakuen Campus                  | 1722  |